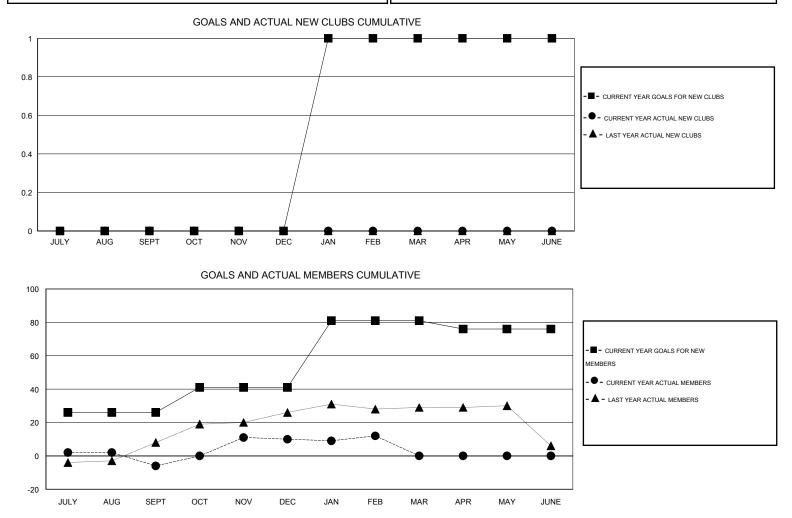

## LOCATION PENNSYLVANIA

GMT CA 1

|                             |                  | Clubs             |                  |                  | Members                     |                    |                                     |                    |                  |  |
|-----------------------------|------------------|-------------------|------------------|------------------|-----------------------------|--------------------|-------------------------------------|--------------------|------------------|--|
|                             | RESU             | LTS FOR 2014-2015 |                  |                  | RESULTS FOR 2014-2015       |                    |                                     |                    |                  |  |
| QUARTER                     | NEW CLUB<br>GOAL | NEW CLUBS         | DROPPED<br>CLUBS | NET<br>GAIN/LOSS | QUARTER                     | NEW MEMBER<br>GOAL | CHARTER AND<br>NEW MEMBERS<br>ADDED | DROPPED<br>MEMBERS | NET<br>GAIN/LOSS |  |
| JULY/AUG/SEPT               | 0                | 0                 | 0                | 0                | JULY/AUG/SEPT               | 26                 | 27                                  | 33                 | -6               |  |
| OCT/NOV/DEC                 | 0                | 0                 | 0                | 0                | OCT/NOV/DEC                 | 15                 | 34                                  | 18                 | 16               |  |
| JAN/FEB/MAR<br>APR/MAY/JUNE | 0                | 0<br>0            | 0<br>0           | 0<br>0           | JAN/FEB/MAR<br>APR/MAY/JUNE | 40<br>-5           | 8<br>0                              | 6<br>0             | 0                |  |